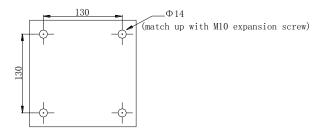

### **Installation steps:**

① Choose the appropriate wall and paste the template of pre-installed plate

② Drill the Screw holes and twist the expansion bolts

3 Fix the pre-installed plate

4 Install the bracket to the pre-installed plate