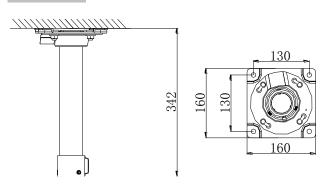

# **Dimension:**

## Parameters:

| Model     | DS-1696ZJ                              |
|-----------|----------------------------------------|
| Parameter | Anticorrosive Pendent Mounting Bracket |
| Feature   | Suitable for speed dome pendent        |
|           | mounting                               |
| Material  | Stainless steel 316L                   |
| Dimension | 160×160×243mm                          |
| Weight    | 1890g                                  |