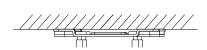

### Notice:

- The bracket should be installed on the flat surface of a wall
- The wall must be capable of supporting more than 3 times the total load of the camera and the mount.
- The maximum load capacity of the mount is 15KG

### **Installation steps:**

① Choose the appropriate wall and paste the template of pre-installed plate

② Drill the Screw holes and twist the expansion bolts

3 Fix the pre-installed plate

4 Install the bracket to the pre-installed plate