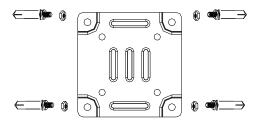

### **Installation steps:**

① Choose the appropriate wall and paste the template of pre-installed plate

② Drill the Screw holes and twist the expansion bolts

3 Fix the pre-installed plate

4 Install the bracket to the pre-installed plate